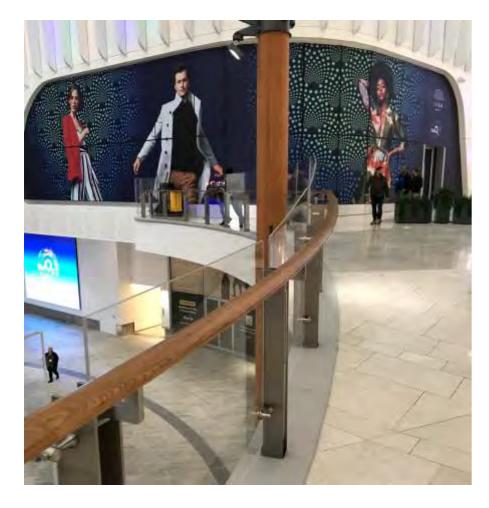

## BALUSTRADES & HANDRAILS

Above photo: Glass and stainless steel balustrade project at the Icon Outlet, O2 Arena.

Right photo: Stainless steel balustrade in the City of London.