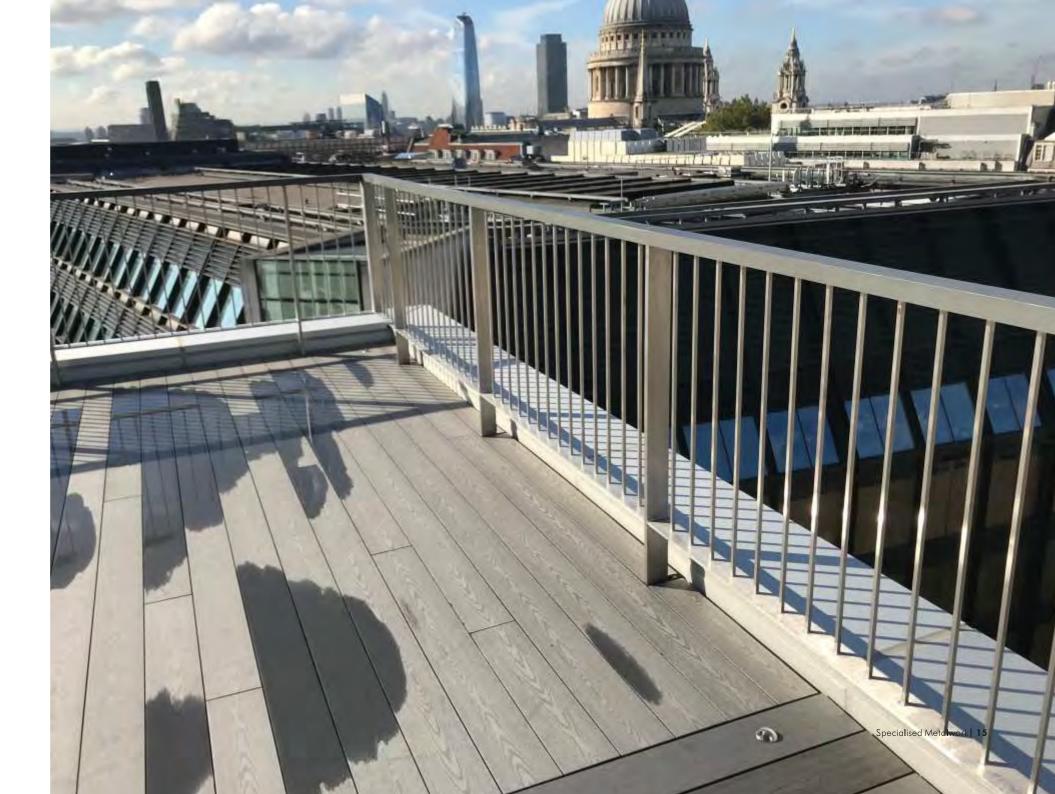

## BALUSTRADES & HANDRAILS

Above photo: Glass and stainless steel balustrade project at the Icon Outlet, O2 Arena.

Right photo: Stainless steel balustrade in the City of London.