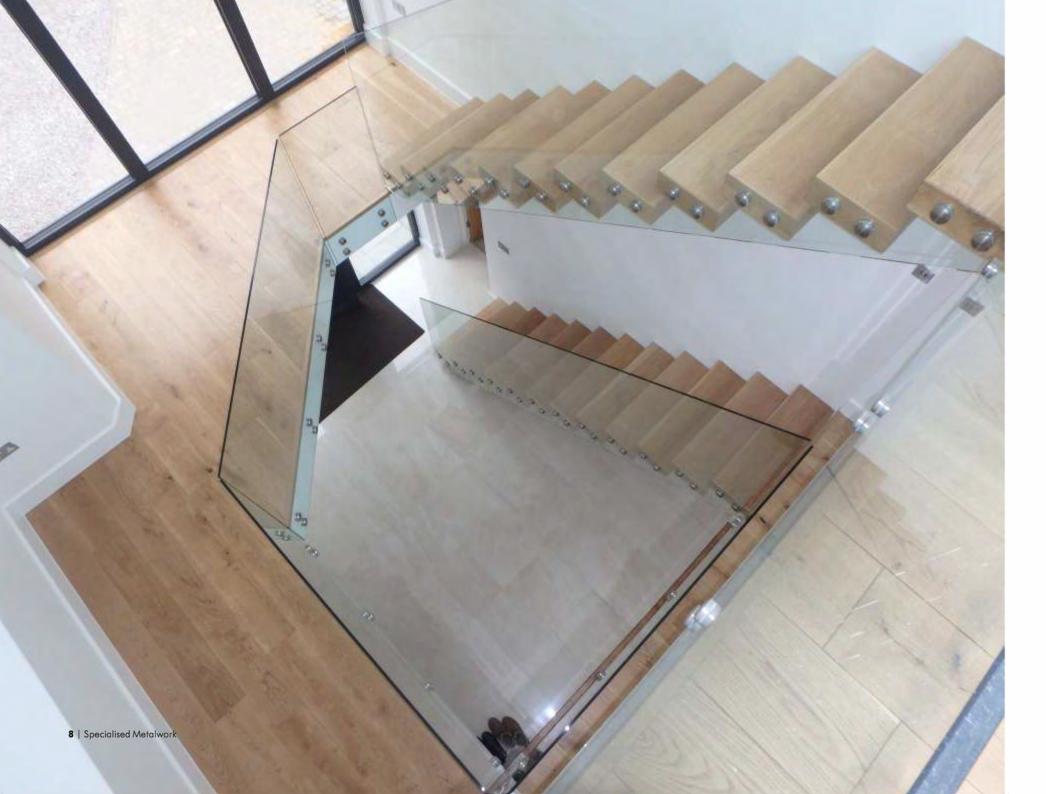

## STAIRCASES

Bespoke staircases designed, manufactured and installed to your specifications. We can manufacture steel, Stainless, Brass, Aluminium, Glass, Wood and Stone.

# STAIRCASES