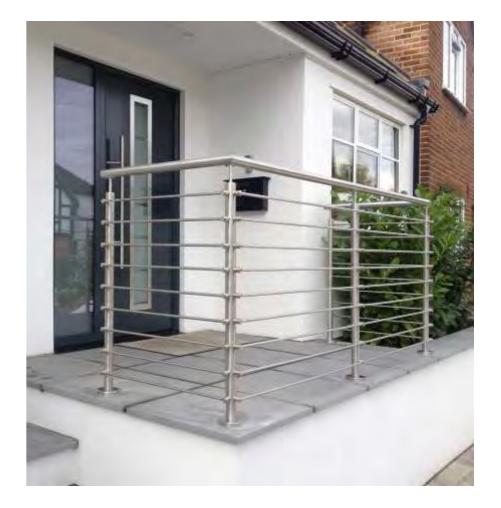

## BALUSTRADES & HANDRAILS

Above photo: Glass and stainless steel balustrade project at the Icon Outlet, O2 Arena.

Right photo: Stainless steel balustrade in the City of London.