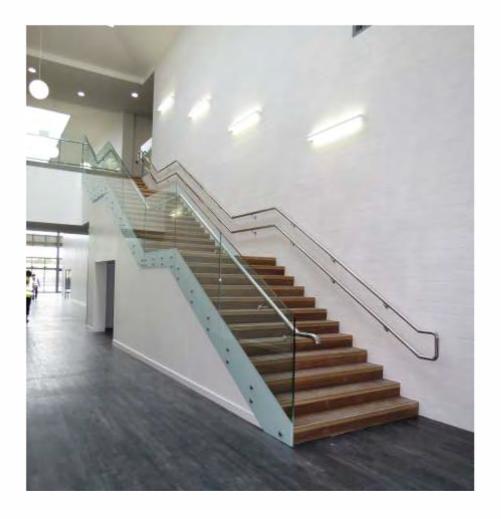

## BALUSTRADES

Above photo: Glass balustrade project in new Leisure Centre.

Why choose Stair Pro Ltd Because unlike our competitors our tube joints are welded and polished out to give a seamless bespoke feel to your balustrade rather than a kit.