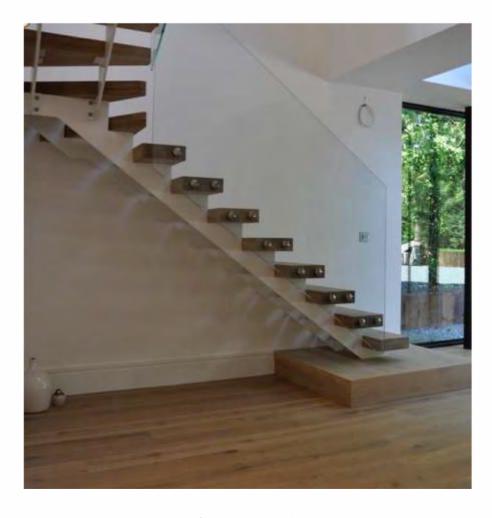

## STAIRCASES

Bespoke staircases designed, manufactured and installed to your specifications. We can manufacture steel, Stainless, Brass, Aluminium, Glass, Wood and Stone.

# STAIRCASES