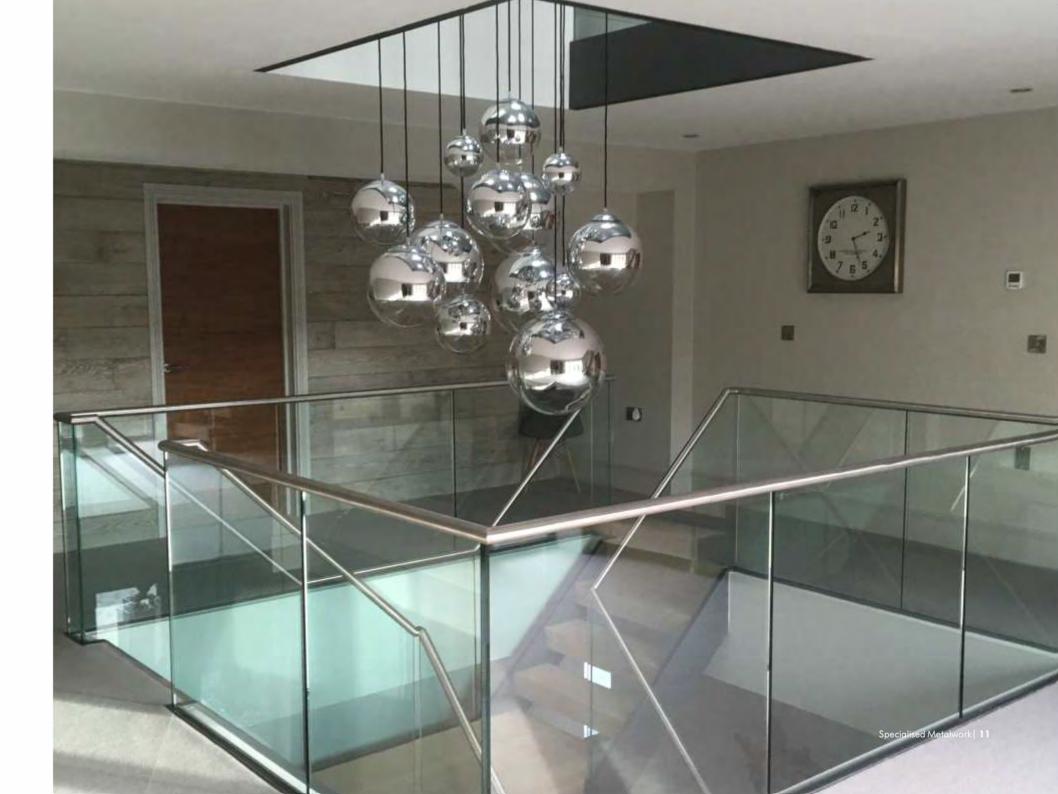

particular products and providing full documentation to support our design when required. We are able to produce products using Steel, Stainless, Aluminium, Brass, Glass, Wood and Stone. With a variety of finishes including, Polished Brass and Stainless, Chrome and Nickel plating, Patinated, Painted and Powder coated.

2 |

Specialised Metalwork 5



## STAIRCASES



Bespoke staircases designed, manufactured and installed to your specifications. We can manufacture steel, Stainless, Brass, Aluminium, Glass, Wood and Stone.



# STAIRCASES





## BALUSTRADES



Above photo: Glass balustrade project in new Leisure Centre.

Why choose Stair Pro Ltd Because unlike our competitors our tube joints are welded and polished out to give a seamless bespoke feel to your balustrade rather than a kit.



# 12 | Specialised Metalwork

## BALUSTRADES & HANDRAILS



## BALUSTRADES & HANDRAILS



Above photo: Glass and stainless steel balustrade project at the Icon Outlet, O2 Arena.

Right photo: Stainless steel balustrade in the City of London.



## BALCONIES



Above photo: A project to supply and install 220 balconies in Hayes.

Our balconies are manufactured to your specification and are supplied with all engineers calculations to ensure safety of our products.



## STRUCTURAL STEELWORK





Stair Pro Ltd 1 Unit 3 Castle Acre Rd Swaffham Norfolk PE37 7HY

01553 611727 — 07818 071033 sales@stairpro.co.uk

www.special is edmetal work.co.uk