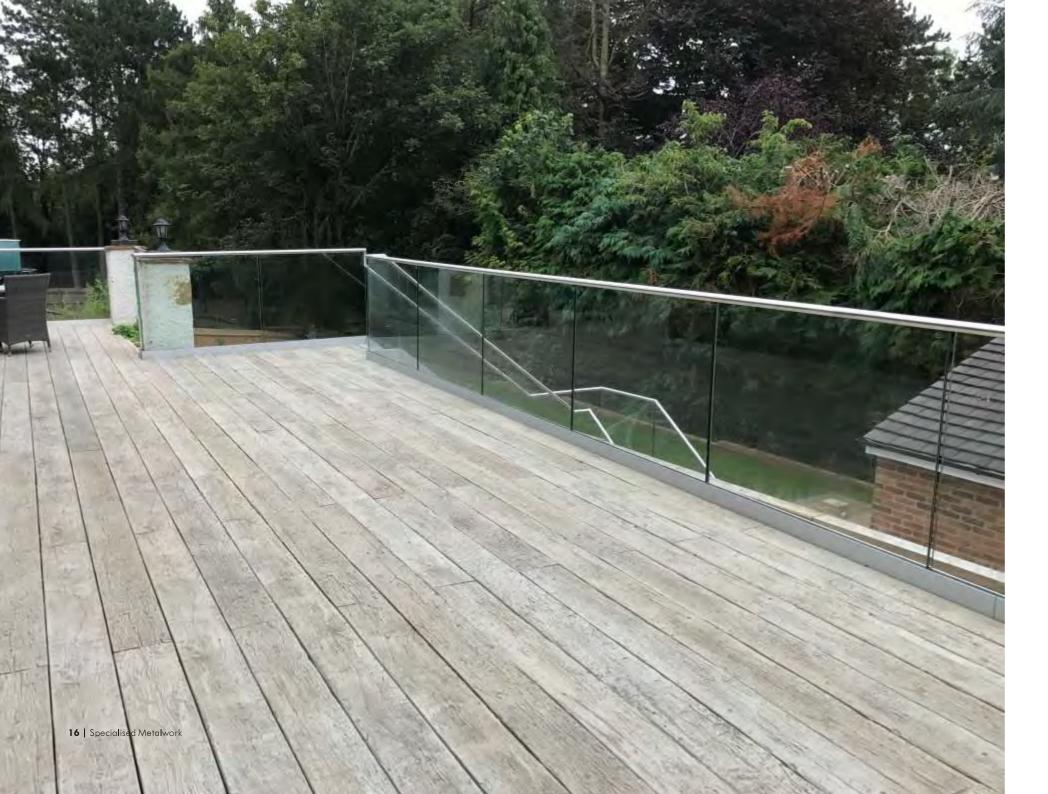

## BALUSTRADES

Above photo: Glass balustrade project in new Leisure Centre.

Why choose Stair Pro Ltd Because unlike our competitors our tube joints are welded and polished out to give a seamless bespoke feel to your balustrade rather than a kit.