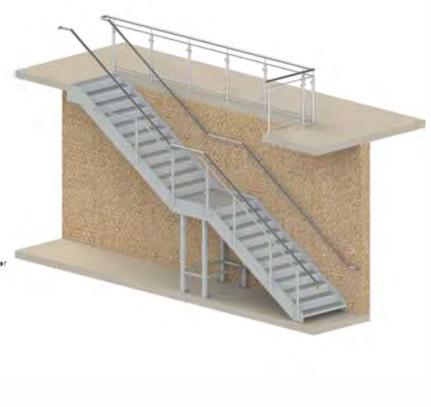

## STAIRCASES

Bespoke staircases designed, manufactured and installed to your specifications. We can manufacture steel, Stainless, Brass, Aluminium, Glass, Wood and Stone.

# STAIRCASES